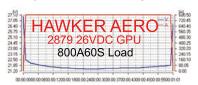

5500A

800A30S 400A400S

DC25.6V (24V-27.8V)

DC28.3V

80Ah@10hr rate(20°C)

-20°C to +60°C(-4°F to +140°F)

Aluminum, superficial static electricity spurts

2m(6ft)with Nato connector

90-240VAC 50/60HZ

25A

H482L457W127mm(H19"L18"W5"in)

26.5kgs(58lbs)

Charger (90-250VAC, 50/60Hz), Aircraft cable

Safety, long lifetime, heavy current, light weight, and environment friendly.

PLEASE NOTE: Never run the batteries down below 23 volts, during a start is okay. The batteries will be damaged below 20 volts.