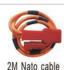

5500A

800A30S 400A400S

DC25.6V (24V-27.8V)

DC28.3V

80Ah@10hr rate(20°C)

-20°C to +60°C(-4°F to +140°F)

Aluminum, superficial static electricity spurts

2m(6ft)with Nato connector